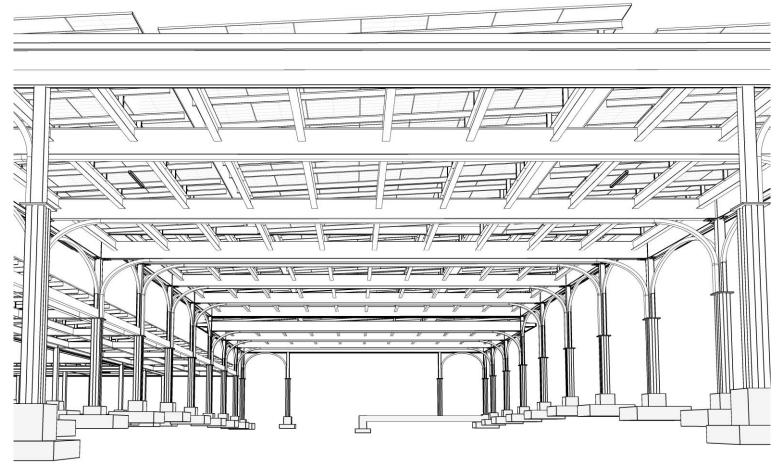

# Proposed Structural Member Updates

#### **Lexington Police Station Solar Canopies**

Possible Savings from Odeh 8/19/2024 VE memo

| ITEM # | TONS     | \$/TON  | TOTAL     | DESCRIPTION                                                    |
|--------|----------|---------|-----------|----------------------------------------------------------------|
| la.    | 37       | \$5,800 | \$214,600 | Tonnage saving, likely additional savings based on steel shape |
| 1b.    | 304      | unknown | unknown   | Contributes to increasing installation temperature range       |
| 1c.    | 15.5     | \$5,800 | \$89,900  | Tonnage savings                                                |
| 2b.    | 5.5      | \$5,800 | \$31,900  | Tonnage savings, likely additional welding savings             |
| 3      | 11.5     | \$5,800 | \$66,700  | Tonnage savings, likely additonal welding savings              |
| 4      | unknown  | unknown | unknown   | CTA indicated thermal range limit was adding cost              |
| Total: | Savings: |         | \$313,200 | Savings from tonnage, additional savings likely                |

Alternate to remove designed racking system

2a. \$5,800 \$124,700 Eliminate racking steel replace with racking system