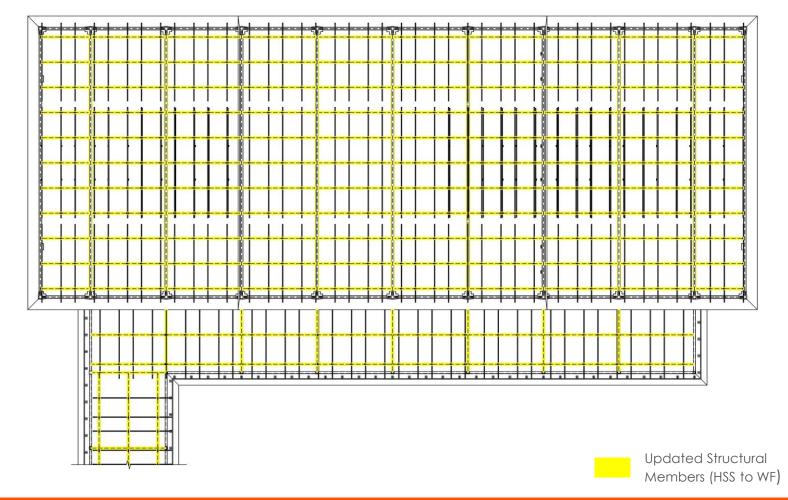

Tecton

CES FUSS & O'NEILL ODEH ENGINEERS

**SOLAR CANOPIES AT POLICE HEADQUARTERS** 

# Proposed Structural Member Updates





### View from Fletcher Avenue



PREVIOUSLY PROPOSED

### View from Fletcher Avenue



NEW PROPOSED

## Solar Canopies at Police Headquarters

#### **Lexington Police Station Solar Canopies**

Possible Savings from Odeh 8/19/2024 VE memo

| ITEM # | TONS     | \$/TON  | TOTAL     | DESCRIPTION                                                    |
|--------|----------|---------|-----------|----------------------------------------------------------------|
| la.    | 37       | \$5,800 | \$214,600 | Tonnage saving, likely additional savings based on steel shape |
| 1b.    | 304      | unknown | unknown   | Contributes to increasing installation temperature range       |
| 1c.    | 15.5     | \$5,800 | \$89,900  | Tonnage savings                                                |
| 2b.    | 5