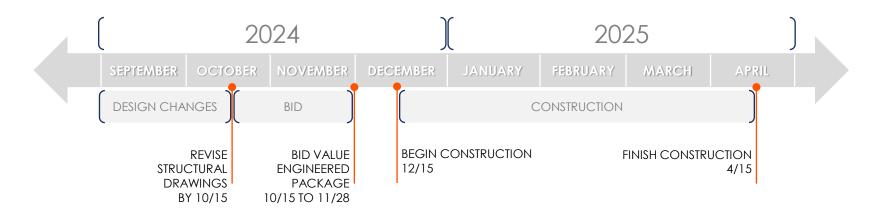

shape |
| 1b.    | 304      | unknown | unknown   | Contributes to increasing installation temperature range       |
| 1c.    | 15.5     | \$5,800 | \$89,900  | Tonnage savings                                                |
| 2b.    | 5.5      | \$5,800 | \$31,900  | Tonnage savings, likely additional welding savings             |
| 3      | 11.5     | \$5,800 | \$66,700  | Tonnage savings, likely additonal welding savings              |
| 4      | unknown  | unknown | unknown   | CTA indicated thermal range limit was adding cost              |
| Total: | Savings: |         | \$313,200 | Savings from tonnage, additional savings likely                |

Alternate to remove designed racking system

2a. \$5,800 \$124,700 Eliminate racking steel replace with racking system

# What's next?