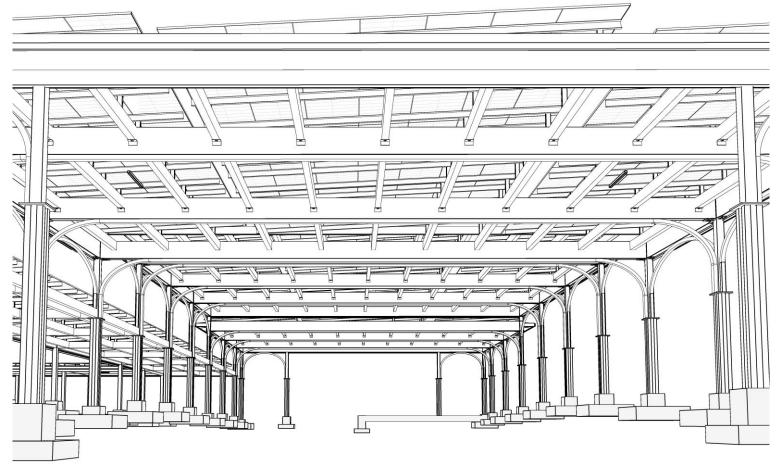

Tecton

CES FUSS & O'NEILL ODEH ENGINEERS

**SOLAR CANOPIES AT POLICE HEADQUARTERS** 

# Proposed Structural Member Updates





### View from Fletcher Avenue



PREVIOUSLY PROPOSED

### View from Fletcher Avenue



NEW PROPOSED

## Solar Canopies at Police Headquarters

#### **Lexington Police Station Solar Canopies**

Possible Savings from Odeh 8/19/2024 VE memo

| ITEM # | TONS     | \$/TON  | TOTAL     | DESCRIPTION                                                    |
|--------|----------|---------|-----------|----------------------------------------------------------------|
| la.    | 37       | \$5,800 | \$214,600 | Tonnage saving, likely additional savings based on steel shape |
| 1b.    | 304      | unknown | unknown   | Contributes to increasing installation temperature range       |
| 1c.    | 15.5     | \$5,800 | \$89,900  | Tonnage savings                                                |
| 2b.    | 5.5      | \$5,800 | \$31,900  | Ton