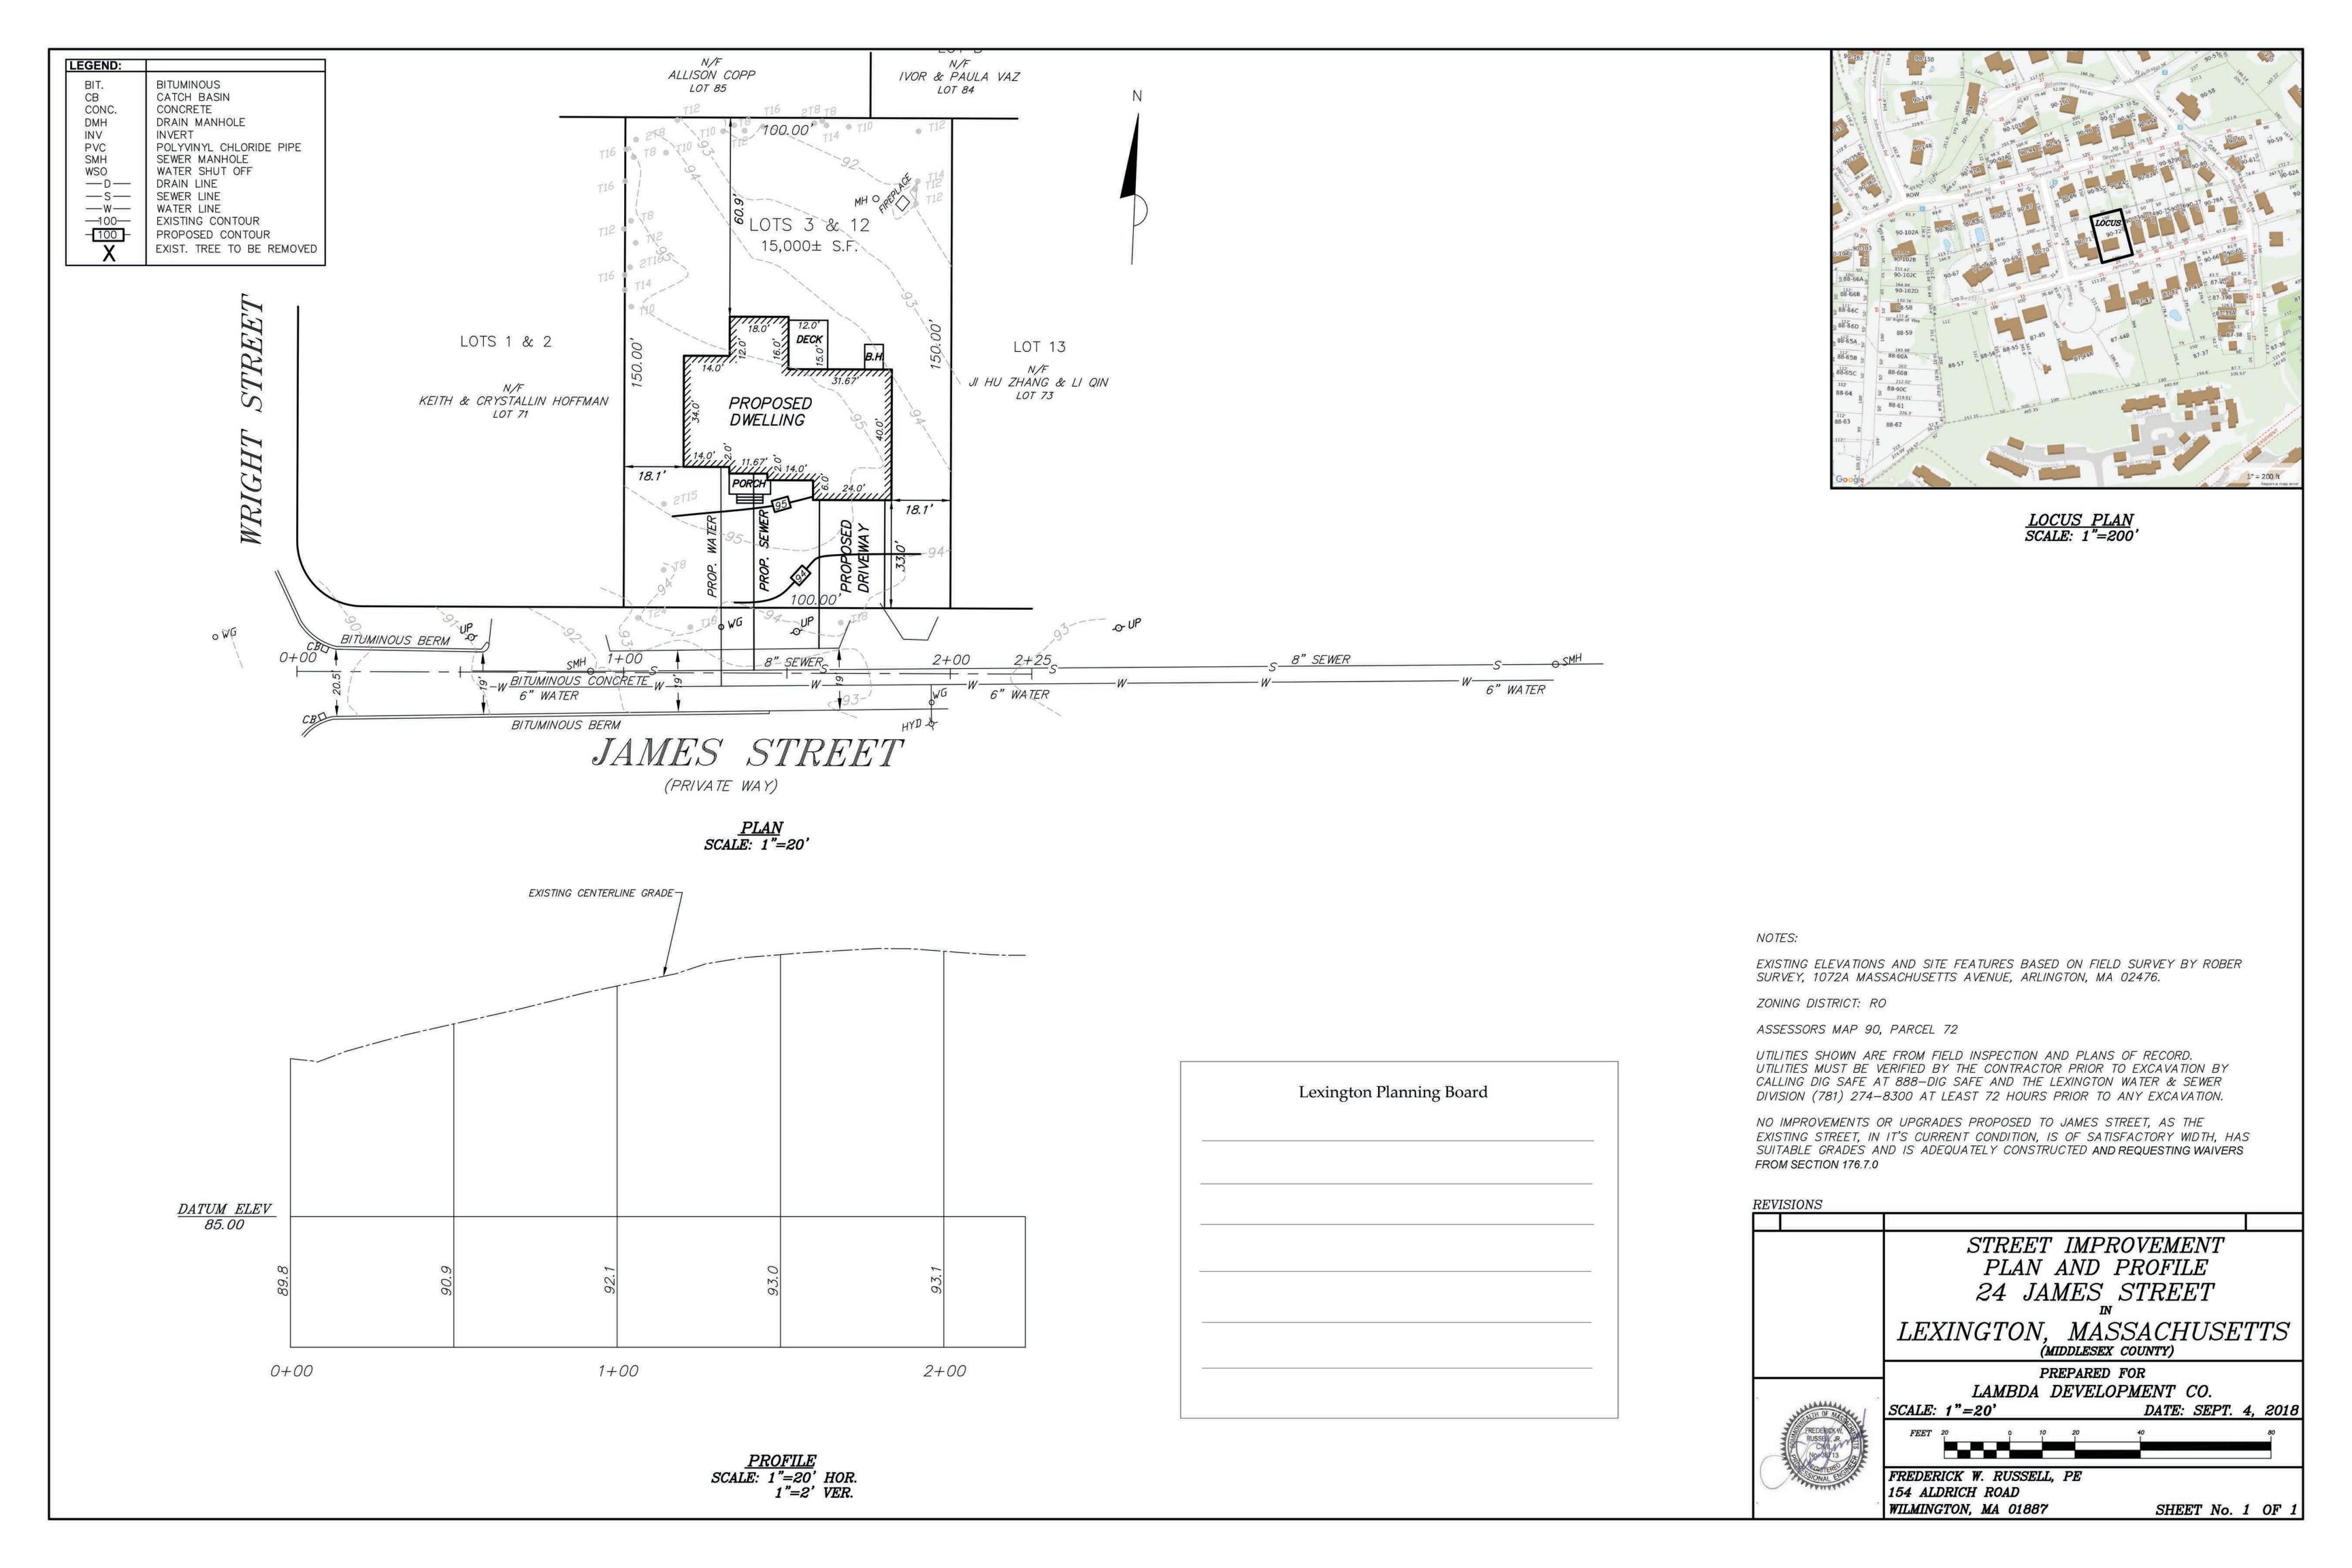

## **AGENDA ITEM TITLE:**

**DATE AND APPROXIMATE TIME ON AGENDA:** 

9/12/2018

**ATTACHMENTS:** Description

| PRESENTER:  ITEM NUMBER:                                                                                                                                                                |
|-----------------------------------------------------------------------------------------------------------------------------------------------------------------------------------------|
| SUMMARY:                                                                                                                                                                                |
| The applicant is requesting that the Planning Board determine whether:  1. The unaccepted street presently is of adequate grade and construction and no improvements are necessary; or, |
| 2. The unaccepted street is not presently of adequate grade and construction but will be after certain improvements, proposed by the applicant, are made; or                            |
| 3. The unaccepted street is not of adequate grade and construction and the improvements proposed by the applicant are not sufficient to change that determination.                      |
| Planning and Engineering staff comments will be provided following a site visit to the road early next week.                                                                            |
|                                                                                                                                                                                         |
| SUGGESTED MOTION:                                                                                                                                                                       |
| FOLLOW-UP:                                                                                                                                                                              |

Type

□Street Adequacy PlansBackup Material□Staff recommendationsBackup Material□Abutter PetitionBackup Material

#### Unaccepted Street Determination - Lot 90-72, 24 James Street

Applicable By-Law/Regulation: 176-7.0. Standards for Grade and Construction of Unaccepted Streets Relative to

New Dwellings

Application Date: September 6, 2018

#### Explanation/Summary:

The Planning Board's adequacy determination is required in order for the applicant, Atul Gupta and Shweta Agarwal, to reconstruct a single family home located at 24 James Street. The existing road is paved and in fair condition. The Engineering Office has the following recommendations for the paved way to provide for the needs of vehicular traffic in relation to the proposed use of the land served by the way:

- 1. This portion of James Street, from the easterly property line of 24 James Street through to the westerly side of the intersection with James Street and Wright Street, should be milled and overlayed with a new top coat of asphalt 1.5" in thickness;
- 2. The crown of the road should be held or improved from this paving at a 1 ½% or 2% cross slope and hold to the existing gutter line;
- 3. The granite at the northerly catch basin at the intersection with Wright Street should be repaired. This catch basin will need to be re-bricked and the grate adjusted to allow for proper drainage;
- 4. Both catch basins at the intersection of James and Wright Streets should be cleaned by vacuum;
- 5. Any damage caused to the roadway during construction or cuts into James Street necessary for utility connections must be repaired to standards acceptable to the Town's Engineering Office