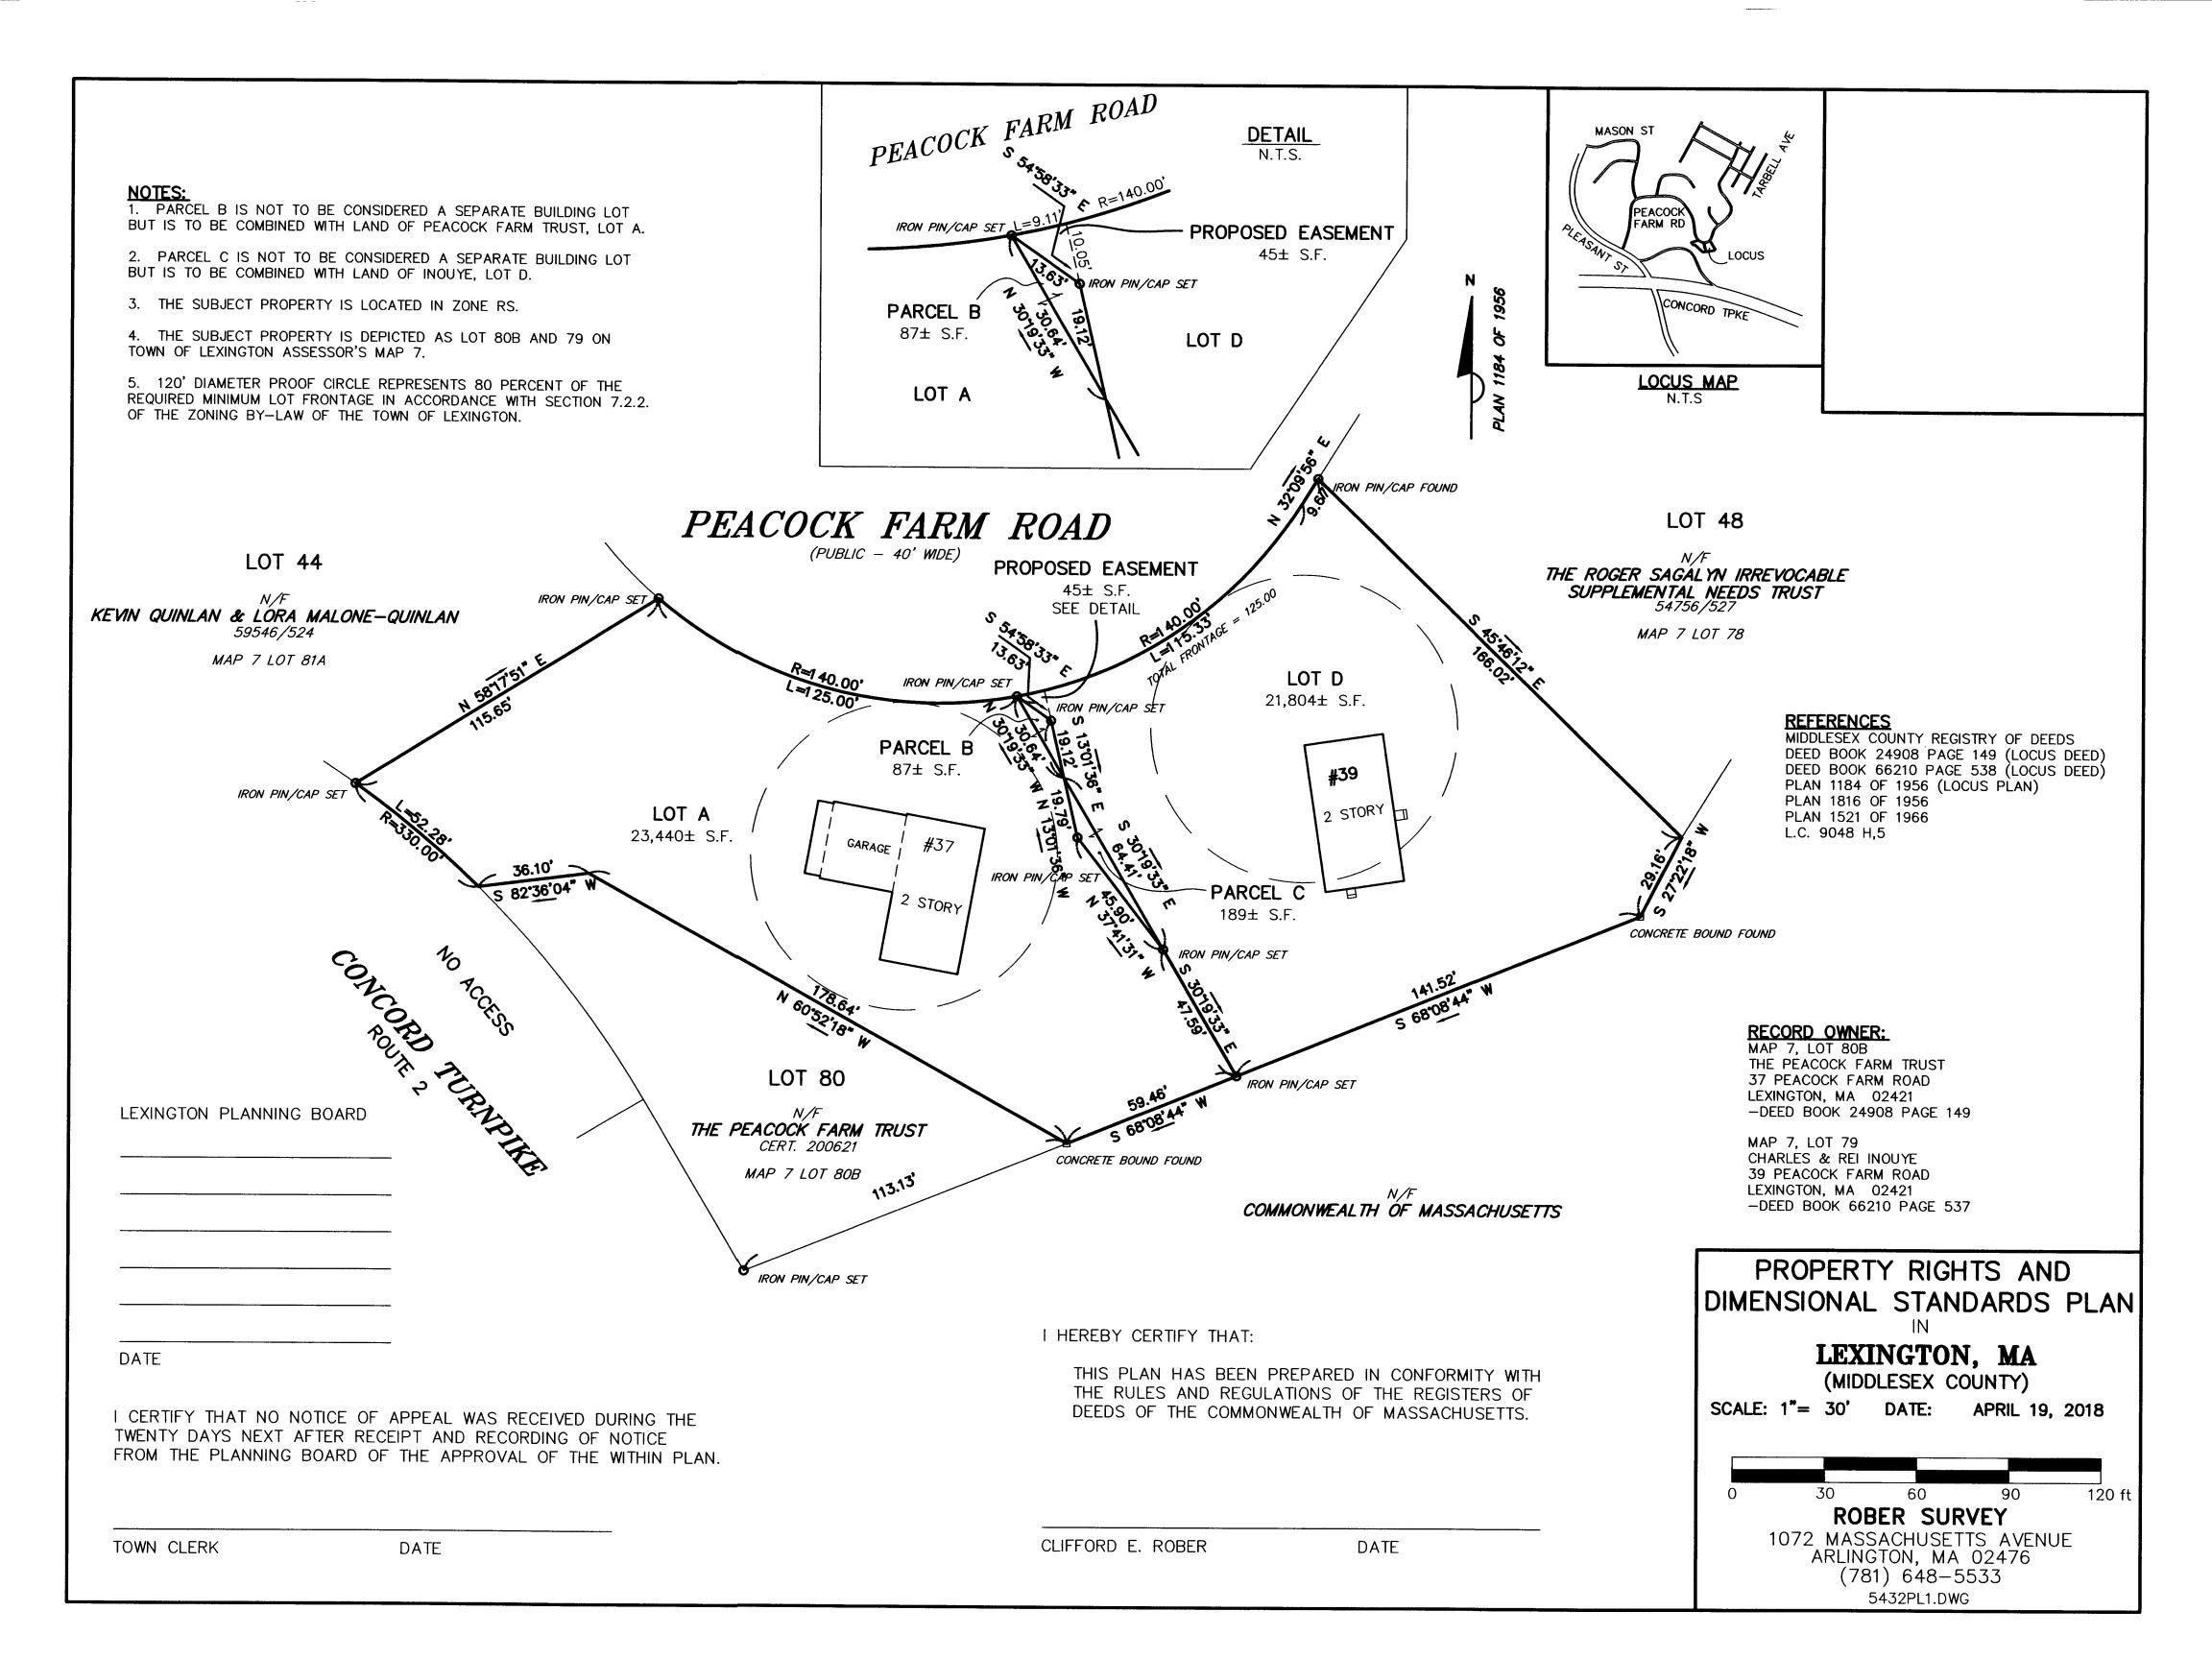

## **DATE AND APPROXIMATE TIME ON AGENDA:**

| CENDA | ITEM TITLE: |  |
|-------|-------------|--|

| 39 F       | Peacock Farm Road: Approval Not Re           | equired (ANR)                                     |
|------------|----------------------------------------------|---------------------------------------------------|
| <u>PRI</u> | ESENTER:                                     | <u>ITEM</u><br><u>NUMBER</u>                      |
| <u>SUN</u> | MARY:                                        |                                                   |
| Attac      | ched are the ANR plans. This appears to be a | a land swap between two abutting property owners. |
| SUC        | GGESTED MOTION:                              |                                                   |
| <u>FOI</u> | LLOW-UP:                                     |                                                   |
| <u>DAT</u> | TE AND APPROXIMATE TIME ON A                 | AGENDA:                                           |
| 9/12/      | 2018                                         |                                                   |
| AT         | TACHMENTS:                                   |                                                   |
|            | Description                                  | Туре                                              |
| D          | 37-39 Peacock Farm Road Revised 09/10/2018   | Backup Material                                   |